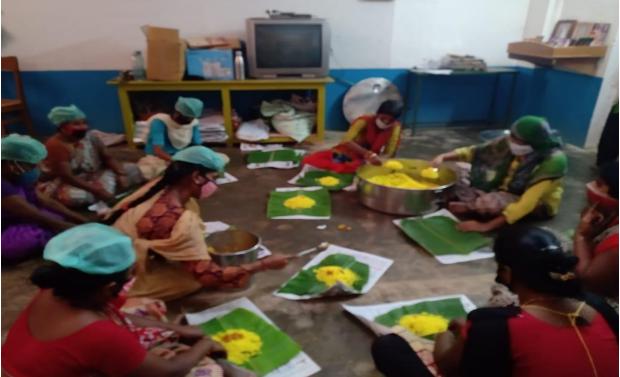

ay | 350X1 day; other | 350X1 day; other days 500 |  |  |
| Total Meal Packets      | 14850 Packets    | 14850 Packets             |  |  |
| Total Cost              | Rs. 519750/-     |                           |  |  |
| Number of Payments - 4  | 26.5.2021        | 82,250                    |  |  |
|                         | 26.5.2021        | 100,000                   |  |  |
|                         | 02.06.2021       | 75,000                    |  |  |
|                         | 04.06.2021       | 200,000                   |  |  |
|                         | 14.06.2021       | 62,500                    |  |  |
| Amount paid so far      | Rs. 519750/-     |                           |  |  |
| Balance                 | Nil              |                           |  |  |

# PHOTOS















#### **JARADA NIKETAN COLLEGE FOR WOMEN**

-Accredited with 'B' Grade by NAAC & Institution recognized by UGC u/s 2(f) & 12(b) (Affiliated to Bharathidasan University, Tiruchirappalli) ( A Branch of Sri Ramakrishna Tapovam, Tirupparaithurai) Esanatham Road, Kodangipatti, Sri Saradapuri, Thanthonimalai(P.O) KARUR 639 005. E.Mail: admn-officessnc.ac.in Mobile : 9976694444

Yatiswari Neelakantapriya Amba Secretary

16.05.2021

To

The Zoho

#### Subject : Asking support for provide food to Corono patients and their supporters- Regarding

#### \*\*\*\*\*\*\*\*\*\*\*\*\*\*\*\*\*\*\*\*\*

With due respect I would like to bring your kind notice that our 5ri Sarada Niketan college for Women is a well known and reputed institution in karur. We are running this institution for the past 3