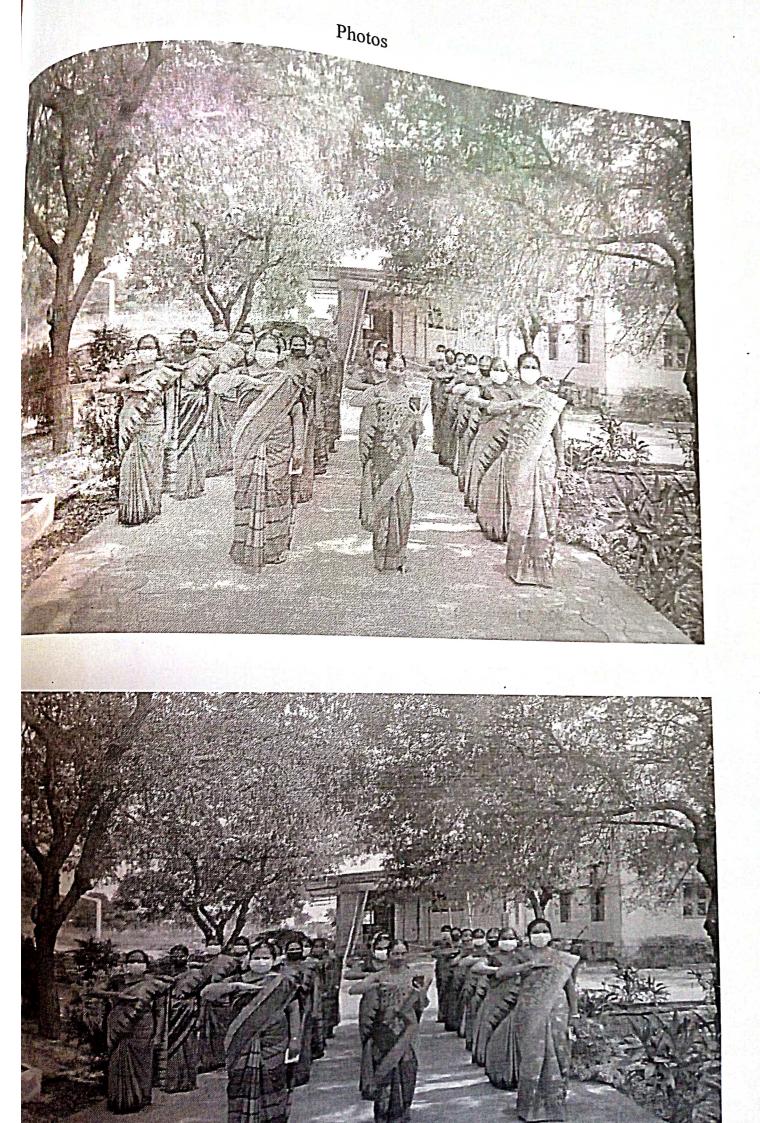

urai) Esanatham Road, Kodangipatti, Sri Saradapuri, Thanthonimalai (P.O)

E-mail: rkt.ssnck@gmail.com

Swami Sadananda President Jim neelakantapriya Secretary pr.N. Nagadeepa Principal

Lr.No.SSNCK/724/ i 26

25-01-2022

**Compliance** Report

To

The District Election Officer & District Collector.

Karur.

Respected Sir/ Madam,

Sub: Celebration report of National Voters day (NVP Pledge) - Reg.

As we received circular regarding National Voters day pledge dated on 20.01.2022,

We made necessary arrangements to conduct the pledge on 25.01.2022 at 11.30 A.M in front

of admin office with essential Covid-19 protocols. Herewith, I enclosed the Photos along

with the report.

Thanking you,

2 111 2022

PRINCIPAL, Sri Sarada Niketan College of Science for Women, Kodangipatti, Karur - 639 005.







## SRI SARADA NIKETAN COLLEGE FOR WOMEN KARUR CORONO RELEF ACTIVITY - FOOD DISTRIBUTION SUPPORTED BY ZOHO CORPORATION



## REPORT SUBMITTED TO

## ESTANTCIA IT PARK Pvt. Ltd.,

Plot no. 140, 151, GST Road, Vellancheri, Chengalpattu District – 603 202

## **Food Details**

| Day | Date       | Lunch                                     | Number     | Amount   |
|-----|------------|-------------------------------------------|------------|----------|
|     |            |                                           | of Packets | Rs.      |
| 1   | 17.5.2021  | Mixed vegetable Sambar Sadham with Pickle | 350        | 12250    |
| 2   | 18.5.2021  | Lemon Rice with Potato Side dish          | 500        | 17500    |
| 3   | 19.5.2021  | Vegetable Biriyani                        | 500