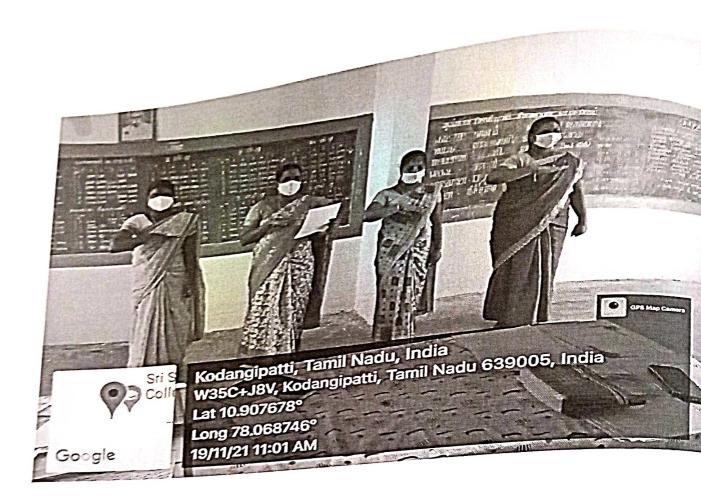

களின் நேர்முக உதவியாளர், பாரதிதாசன் பல்கலைக்கழகம், திருச்சிராப்பள்ளி – 620 024.
- 02. பதிவாளர் அவர்களின் நேர்முக உதவியாளர், பாரதிதாசன் பல்கலைக்கழகம், திருச்சிராப்பள்ளி – 620 024.

03. மக்கள் தொடர்பு அலுவலர், பாரதிதாசன் பல்கலைக்கழகம், திருச்சிராப்பள்ளி – 620 024.



<u>பாரதிதாசன் பல்கலைக்கழகம், திருச்சிராப்பள்ளி – 24</u>

<u> கேசிய ஒருமைப்பாடு உறுதிமொழி</u>

நாட்டின் சுதந்திரம், ஒருமைப்பாடு ஆகியவற்றைக் காக்கவும், வலுப்படுத்தவும், என்னை அர்ப்பணித்துச் செயல்படுவேன் என்று மனமார உறுதி கூறுகிறேன்.

நான் ஒருபோதும் வன்முறையில் ஈடுபடமாட்டேன் என்றும், மதம், மொழி, வட்டாரம் மற்றும் அரசியல் அல்லது பொருளாதார பேதங்களுக்கு அமைதியான முறையிலும், அரசியல் சட்டத்திற்குட்பட்டும், தீர்வுகாணத் தொடர்ந்து பாடுபடுவேன் என்றும் நான் மேலும் உறுதி

\*\*\*\*\*



Lat 10.906858° Long 78.069305° 19/11/21 11:01 AM

Google



Collega Mookanankurichi, Tamil Nadu, India MDR606, Mookanankurichi, Tamil Nadu 639005, India Lat 10.906845° Long 78.069417° 19/11/21 10:51 AM

909

Google

0

GPS Map Camera

#### From

The District Election Officer and District Collector, Karur.

- To

20 31

- 2. Chief Educational Office
- 3. Chief General Manager, TNPL,Karur.
- 4. Regional Joint Director, collegiate education, Trichy.
- 5. Principal, All Colleges, Karur District.
- 6. Public Relations Officer, Karur.

# Rc.No.A4/22627/2021, Dated:19.01.2022.

Sir/Madam,

- Sub: Elections- Karur District Celebration of National Voters Day, 2022- Requested to Administer the NVD Pledge - Regarding.
- **Ref:** The Chief Electoral Officer and Principal Secretary to the Government Letter No. 21111/ (Elections-VII)/2021-8 Public Department,