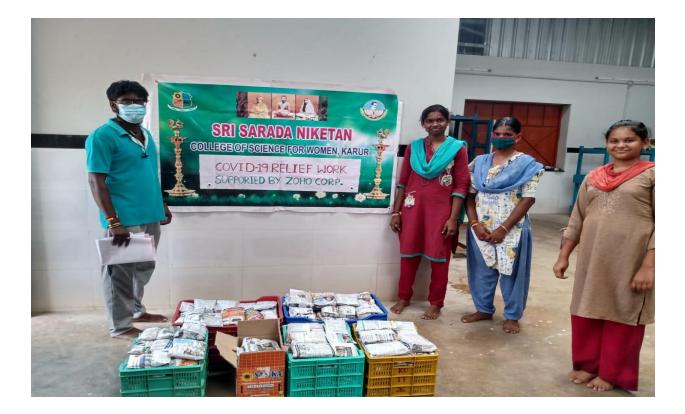

| 350X1 day; other | 350X1 day; other days 500 |  |  |
| Total Meal Packets      | 14850 Packets    | 14850 Packets             |  |  |
| Total Cost              | Rs. 519750/-     |                           |  |  |
| Number of Payments - 4  | 26.5.2021        | 82,250                    |  |  |
|                         | 26.5.2021        | 100,000                   |  |  |
|                         | 02.06.2021       | 75,000                    |  |  |
|                         | 04.06.2021       | 200,000                   |  |  |
|                         | 14.06.2021       | 62,500                    |  |  |
| Amount paid so far      | Rs. 519750/-     |                           |  |  |
| Balance                 | Nil              |                           |  |  |

# PHOTOS















#### **JARADA NIKETAN COLLEGE FOR WOMEN**

-Accredited with 'B' Grade by NAAC & Institution recognized by UGC u/s 2(f) & 12(b) (Affiliated to Bharathidasan University, Tiruchirappalli) ( A Branch of Sri Ramakrishna Tapovam, Tirupparaithurai) Esanatham Road, Kodangipatti, Sri Saradapuri, Thanthonimalai(P.O) KARUR 639 005. E.Mail: admn-officessnc.ac.in Mobile : 9976694444

Yatiswari Neelakantapriya Amba Secretary

16.05.2021

To

The Zoho

#### Subject : Asking support for provide food to Corono patients and their supporters- Regarding

#### \*\*\*\*\*\*\*\*\*\*\*\*\*\*\*\*\*\*\*\*\*

With due respect I would like to bring your kind notice that our 5ri Sarada Niketan college for Women is a well known and reputed institution in karur. We are running this institution for the past 34