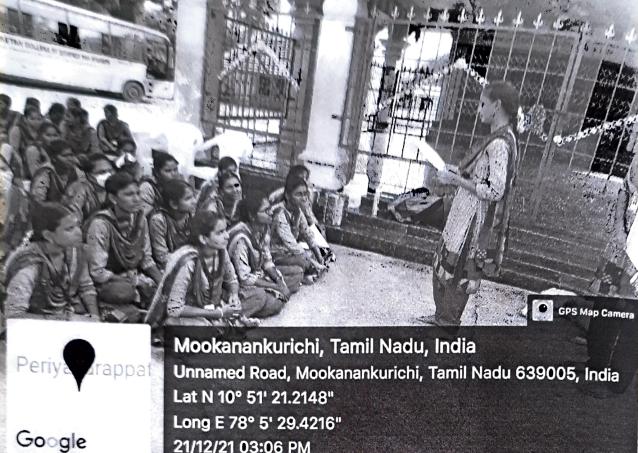

#### То

The Principal,

Sri Sarada Niketan College for Women,

Karur-5.

Subject: Permission to participate in district level World Consumer rights Day on 15/03/2022. - Reg Respected Madam,

We received a circular from the Joint Director Office on March 10<sup>th</sup>, 2022, inviting us to a World Consumer Rights Day function at Kumaraswamy Engineering College on March 15<sup>th</sup>, 2022. Allow us to participate in this programme.

Encl: Students Participant list.

Thanking You,

Yours Faithfully,

M. agathi

Not

PRINCIPAL, Sri Sarada Niketan College of Science for Women, Kodangipatti, Karur - 639 005.

R. Sonta

10/03/22