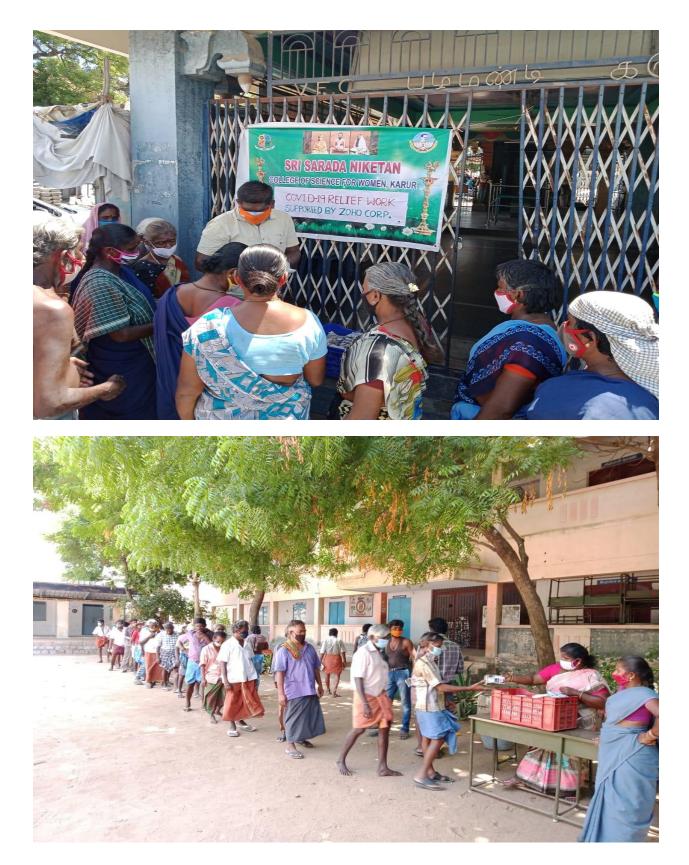

50X1 day; other | 350X1 day; other days 500 |  |  |
| Total Meal Packets      | 14850 Packets    | 14850 Packets             |  |  |
| Total Cost              | Rs. 519750/-     |                           |  |  |
| Number of Payments - 4  | 26.5.2021        | 82,250                    |  |  |
|                         | 26.5.2021        | 100,000                   |  |  |
|                         | 02.06.2021       | 75,000                    |  |  |
|                         | 04.06.2021       | 200,000                   |  |  |
|                         | 14.06.2021       | 62,500                    |  |  |
| Amount paid so far      | Rs. 519750/-     |                           |  |  |
| Balance                 | Nil              |                           |  |  |

# PHOTOS















#### **JARADA NIKETAN COLLEGE FOR WOMEN**

-Accredited with 'B' Grade by NAAC & Institution recognized by UGC u/s 2(f) & 12(b) (Affiliated to Bharathidasan University, Tiruchirappalli) ( A Branch of Sri Ramakrishna Tapovam, Tirupparaithurai) Esanatham Road, Kodangipatti, Sri Saradapuri, Thanthonimalai(P.O) KARUR 639 005. E.Mail: admn-officessnc.ac.in Mobile : 9976694444

Yatiswari Neelakantapriya Amba Secretary

16.05.2021

To

The Zoho

#### Subject : Asking support for provide food to Corono patients and their supporters- Regarding

#### \*\*\*\*\*\*\*\*\*\*\*\*\*\*\*\*\*\*\*\*\*

With due respect I would like to bring your kind notice that our 5ri Sarada Niketan college for Women is a well known and reputed institution in karur. We are running this institution for the past 34 year