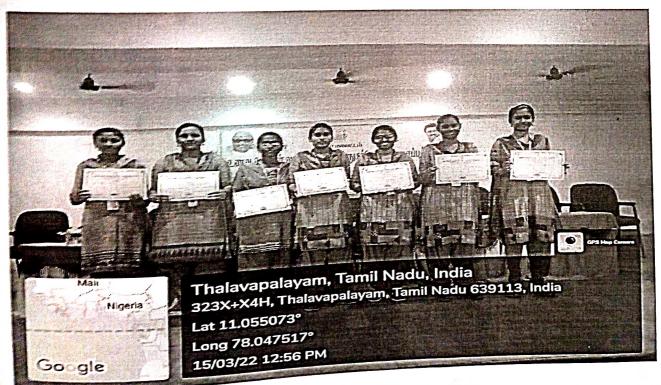

# WORLD CONSUMER RIGHTS DAY Date: 15.03.2022

# <u> ந.க.கே2 / 2613 / 2022–2, நாள். 09.03,2022.</u>

அப்பா,

பொருள்:– நுகாவாோ் பாதுகாப்பு – கரூா் மாவட்டம் – மாவட்ட அளவிலான தேசிய நுகாவோா் பாதுகாப்பு தின விழா மற்றும் உலக நுகா்வோா் உாிமைகள் தின விழா கொண்டாடுதல் – 15.03.2022 அன்று காலை 10.30 மணியளவில் புகளூா் வட்டம், தளவாபாளையம், எம்.குமாரசாமி பொறியியல் கல்லூாியில் நடைபெறும் விழாவில் கலந்து கொள்ள தெரிவித்தல் – தொடா்பாக.

பார்வை:–

சென்னை, உணவுப்பொருள் வழங்கல் மற்றும் நுகாவாோ பாதுகாப்புத்துறை ஆணையாளா் அவா்களின் செயல்முறைகள், ந.க.எண்.நுவி2/19354/2021, நாள். 29.01.2022 மற்றும் 07.02.2022. \*\*\*\*\*\*\*

பார்வையில் காணும் சென்னை, உணவுப் பொருள் வழங்கல் மற்றும் நுகர்வோர் பாதுகாப்புத்துறை, ஆணயாளர் அவர்களின் செயல்முறைகளில் தெரிவித்துள்ளபடி, கரூர் மாவட்டத்தில் தேசிய நுகர்வோர் பாதுகாப்பு தினம் மற்றும் உலக நுகர்வோர் உரிமைகள் தின விழாவானது மாவட்ட ஆட்சித்தலைவர் அவர்கள் தலைமையில், புகளூர் வட்டம், தளவாபாளையம், எம்.குமாரசாமி பொறியியல் கல்லூரியில் 15.03.2022 அன்று காலை 10.30 மணியளவில் சிறப்பாக கொண்டாட ஏற்பாடுகள் செய்யப்பட்டுள்ளது. எனவே, மேற்படி விழாவில் கலந்துக் கொள்ளுமாறும், வெற்றி பெற்ற பள்ளி மாணவ, மாணவியர்களுக்கு சான்றிதழ்கள் வழங்க உள்ளதால் சம்மந்தப்பட்ட பள்ளி / கல்லூரி மாணவ, மாணவியர்கள் ஒருங்கிணைப்பாளருடன் விழாவில் கலந்து கொள்வதற்கு உரிய ஏற்பாடுகள் செய்யுமாறும் கேட்டுக் கொள்கிறேன்.