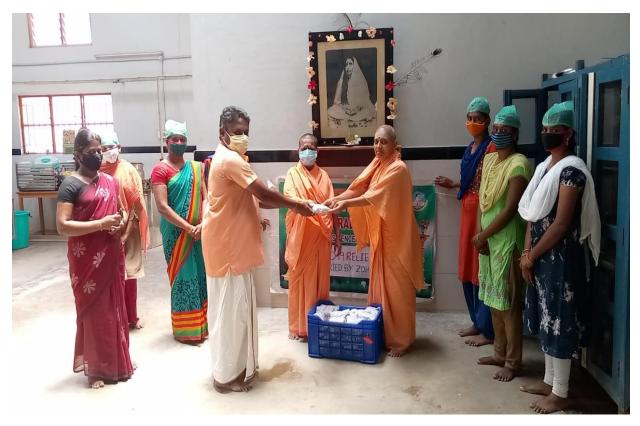

350X1 day; other | 350X1 day; other days 500 |  |  |
| Total Meal Packets      | 14850 Packets    | 14850 Packets             |  |  |
| Total Cost              | Rs. 519750/-     |                           |  |  |
| Number of Payments - 4  | 26.5.2021        | 82,250                    |  |  |
|                         | 26.5.2021        | 100,000                   |  |  |
|                         | 02.06.2021       | 75,000                    |  |  |
|                         | 04.06.2021       | 200,000                   |  |  |
|                         | 14.06.2021       | 62,500                    |  |  |
| Amount paid so far      | Rs. 519750/-     |                           |  |  |
| Balance                 | Nil              |                           |  |  |

# PHOTOS















#### **JARADA NIKETAN COLLEGE FOR WOMEN**

-Accredited with 'B' Grade by NAAC & Institution recognized by UGC u/s 2(f) & 12(b) (Affiliated to Bharathidasan University, Tiruchirappalli) ( A Branch of Sri Ramakrishna Tapovam, Tirupparaithurai) Esanatham Road, Kodangipatti, Sri Saradapuri, Thanthonimalai(P.O) KARUR 639 005. E.Mail: admn-officessnc.ac.in Mobile : 9976694444

Yatiswari Neelakantapriya Amba Secretary

16.05.2021

To

The Zoho

#### Subject : Asking support for provide food to Corono patients and their supporters- Regarding

#### \*\*\*\*\*\*\*\*\*\*\*\*\*\*\*\*\*\*\*\*\*

With due respect I would like to bring your kind notice that our 5ri Sarada Niketan college for Women is a well known and reputed institution in karur. We are running this institution for the past 34 ye