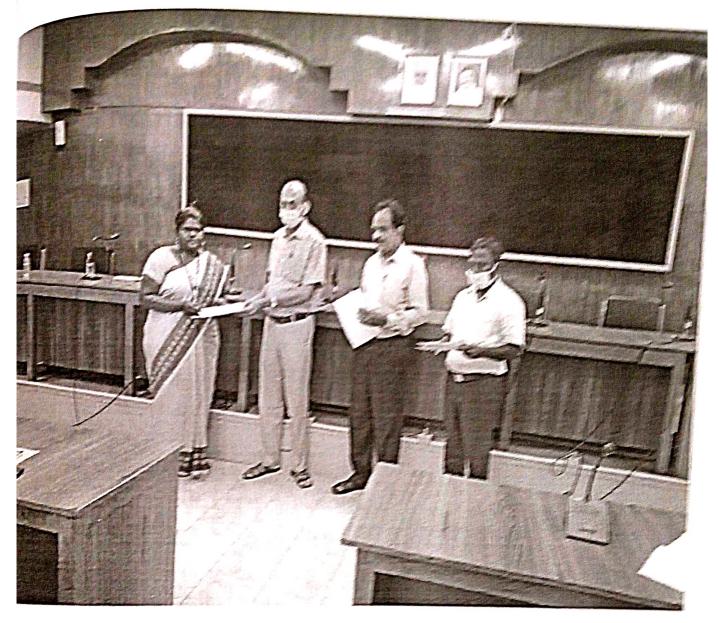

# WORLD CONSUMER RIGHTS DAY Date: 15.03.2022

# <u> ந.க.கே2 / 2613 / 2022–2, நாள். 09.03,2022.</u>

அப்பா,

பொருள்:– நுகாவாோ் பாதுகாப்பு – கரூா் மாவட்டம் – மாவட்ட அளவிலான தேசிய நுகாவோா் பாதுகாப்பு தின விழா மற்றும் உலக நுகா்வோா் உாிமைகள் தின விழா கொண்டாடுதல் – 15.03.2022 அன்று காலை 10.30 மணியளவில் புகளூா் வட்டம், தளவாபாளையம், எம்.குமாரசாமி பொறியியல் கல்லூாியில் நடைபெறும் விழாவில் கலந்து கொள்ள தெரிவித்தல் – தொடா்பாக.

பார்வை:–

சென்னை, உணவுப்பொருள் வழங்கல் மற்றும் நுகாவாோ பாதுகாப்புத்துறை ஆணையாளா் அவா்களின் செயல்முறைகள், ந.க.எண்.நுவி2/19354/2021, நாள். 29.01.2022 மற்றும் 07.02.2022. \*\*\*\*\*\*\*

பார்வையில் காணும் சென்னை, உணவுப் பொருள் வழங்கல் மற்றும் நுகர்வோர் பாதுகாப்புத்துறை, ஆணயாளர் அவர்களின் செயல்முறைகளில் தெரிவித்துள்ளபடி, கரூர் மாவட்டத்தில் தேசிய நுகர்வோர் பாதுகாப்பு தினம் மற்றும் உலக நுகர்வோர் உரிமைகள் தின விழாவானது மாவட்ட ஆட்சித்தலைவர் அவர்கள் தலைமையில், புகளூர் வட்டம், தளவாபாளையம், எம்.குமாரசாமி பொறியியல் கல்லூரியில் 15.03.2022 அன்று காலை 10.30 மணியளவில் சிறப்பாக கொண்டாட ஏற்பாடுகள் செய்யப்பட்டுள்ளது. எனவே, மேற்படி விழாவில் கலந்துக் கொள்ளுமாறும், வெற்றி பெற்ற பள்ளி மாணவ, மாணவியர்களுக்கு சான்றிதழ்கள் வழங்க உள்ளதால் சம்மந்தப்பட்ட பள்ளி / கல்லூரி மாணவ, மாணவியர்கள் ஒருங்கிணைப்பாளருடன் விழாவில் கலந்து கொள்வதற்கு உரிய ஏற்பாடுகள் செய்யுமாறும் கேட்டுக் கொள்கிறேன்.