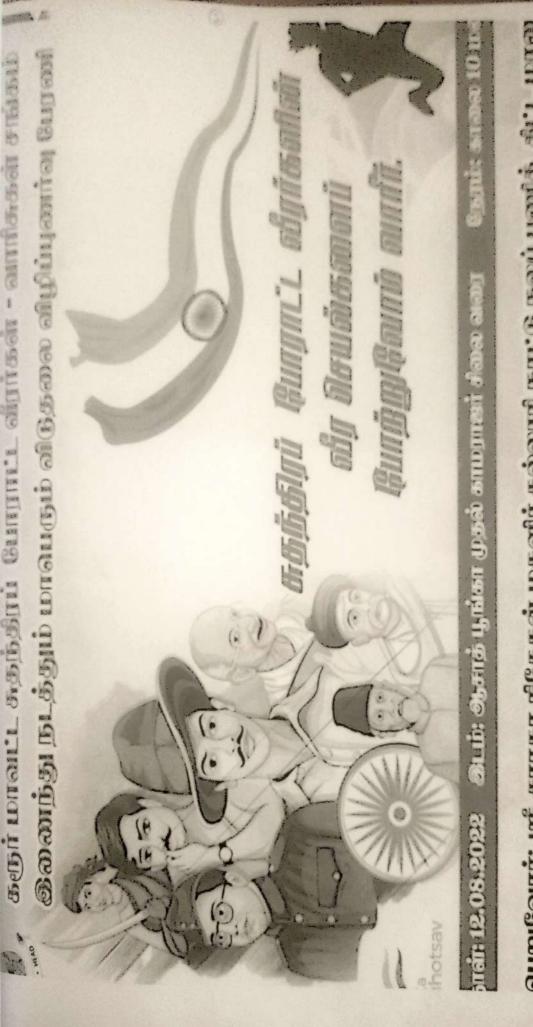

Bri 99.32.

From

S.CHINNAMUTHAMMAL, NSS Coordinator Sri Sarada Niketan College for Women, Karur-5

To

The Principal, Sri Sarada Niketan College for Women, Karur-5

Respected Madam,

NSS Regular Activity -Reg

Our college NSS unit will be conduct the rally for celebrate "AZADI KA AMRIT MAHOTSOV" in karur from Aasath Park to Kamarajar Statue our college NSS students 100 members will participate in the rally on 12.08.2022. So I request your permission for the students to participate in the rally.

#### Report

Our College National Service Scheme conducted the rally to celebrate "AZADI KA AMRIT MAHOTSOV" in know from Adsath Park to Kamarajar Statue. Hundred NSS students were participated in the rally on 12.08.2022. They were expressed the importance of 75th year of Independence. They were respecting our freedom fighters and they did the pushpanjali.