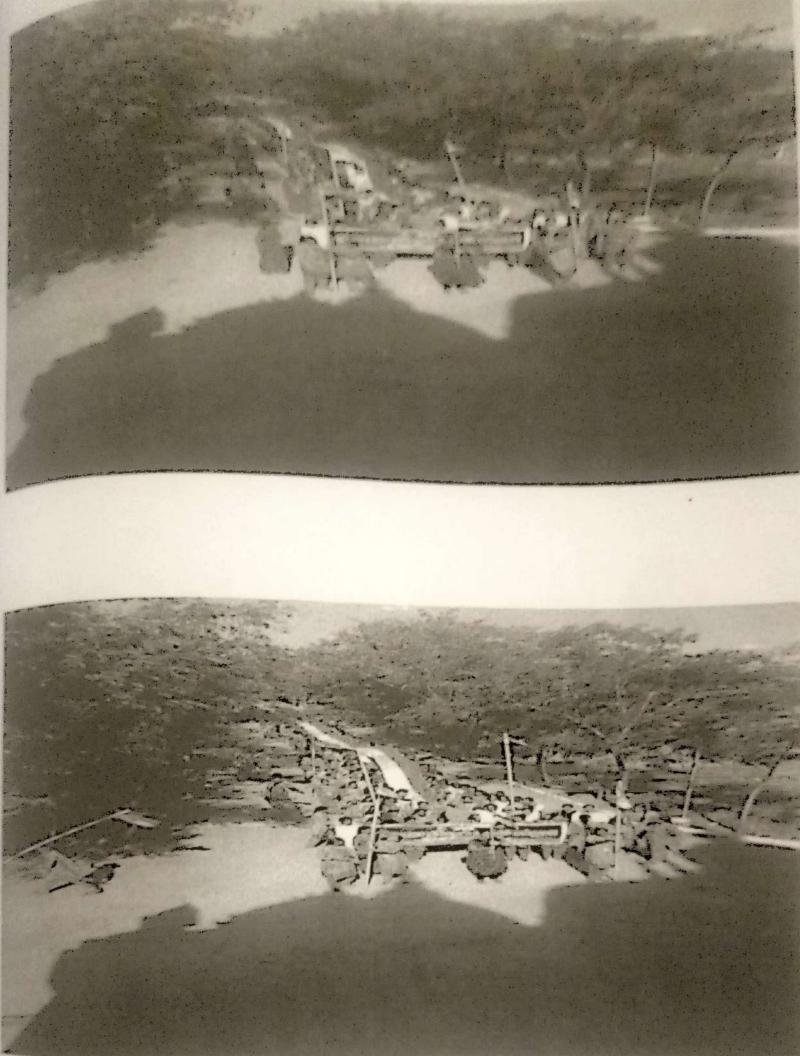

#### Report

Our college National Service Scheme conducted the rally to celebrate "AZADI KA AMRIT MAHOTSOV" in our college campus on 12.08.2022. The rally started by our college secretary Yatiswari NeelakantaPriya Amba. Our college students carried 100 meter National flag in their hand around the college campus. Our girls expressed their patriotism. The Program came to the end with Vande Mataram song.