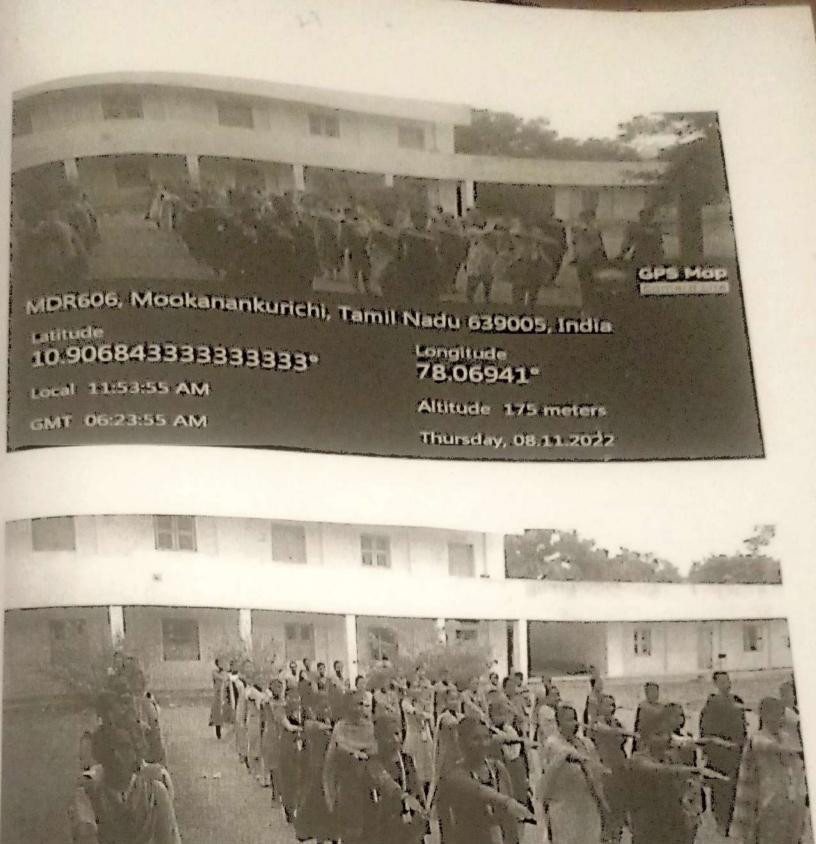

Sri SaradaNiketan College for Women.

Karur-5

Respected Madam,

Sub: Permission for c- Reg.

Our college National Service Scheme organize Clean India 2.0 to our college students on 17.10.2022 & 27.10.2022 at Chinnaanndan kovil and in our college campus. So I request your permission to conduct this program.

Thank You,

Yours faithfully, S.Chinnamuthammal.

# SRI SARADA NIKETAN COLLEGE FOR WOMEN, KARUR-5 CLEAN INDIA 2.0 REPORT

| S.NO | DATE       | PLACE                                                | NO OF<br>STUDENTS | WEIGHT OF<br>PLASTIC<br>WASTAGE |
|------|------------|------------------------------------------------------|-------------------|---------------------------------|
| 1    | 17.10.2022 | CHINNAANNDAN<br>KOVIL                                | 50                | 110 Kg                          |
| 2    | 27.10.2022 | SRI SARADA<br>NIKETAN<br>COLLEGE FOR<br>WOMEN, KARUR | 150               | 75 KG                           |