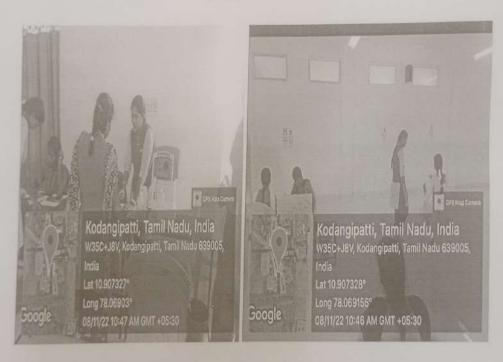

#### Report

Our college National Service Scheme and Sathish Eye care hospital jointly organized the Free Eye Check-up Camp to our college students and staff members on 08.11.2022 at in our college campus. Our College 429 students and 29 staff members were benefited in this camp. The NSS programme officers S.Poongodi and S.Chinnamuthammal were coordinated the students.

#### **PHOTO**