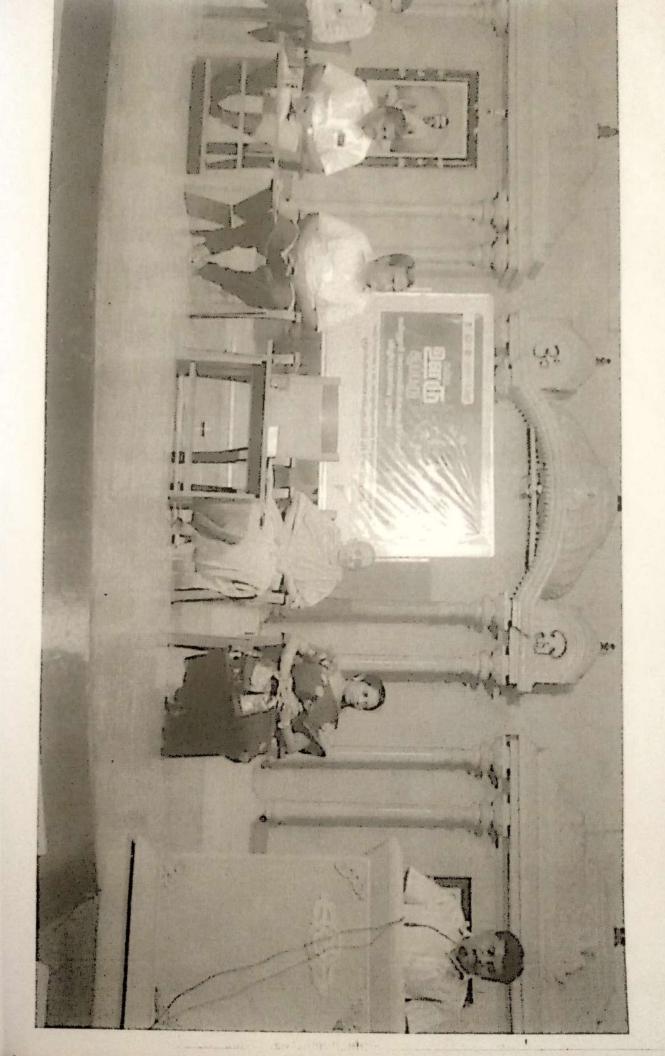

#### Report

Our college NSS unit combined with Rural Development and Local Government Karur District conducted the awareness program "Namma Oruu Superuu" on 02.09.2022 in our college. Our Chief Guest, Thiru. P.Mandhirasalam M.Sc., B.Ed., Joint Director, District Rural Development Agency. He had explained that how government helps us to dispose our wastage how to handle our home wastage. How to maintain the surroundings clean. The government officers have taken the practical session for the college students. Then, the students got to know how the plastics and other wastages are recycled and the home wastage are converted into fertilizers.

Bri 99.32.

From

S.CHINNAMUTHAMMAL, NSS Coordinator Sri Sarada Niketan College for Women, Karur-5

To

The Principal, Sri Sarada Niketan College for Women, Karur-5

Respected Madam,

NSS Regular Activity -Reg

Our college NSS unit will be conduct the rally for celebrate "AZADI KA AMRIT MAHOTSOV" in karur from Aasath Park to Kamarajar Statue our college NSS students 100 members will participate in the rally on 12.08.2022. So I request your permission for the students to participate in the rally.

#### Report

Our College National Service Scheme conducted the rally to celebrate "AZADI KA AMRIT MAHOTSOV" in know from Adsath Park to Kamarajar Statue. Hundred NSS students were participated in the rally on 12.08.2022. They were expressed the importance of 75th year of Independence. They were respecting our freedom fighters and they did the pushpanjali.