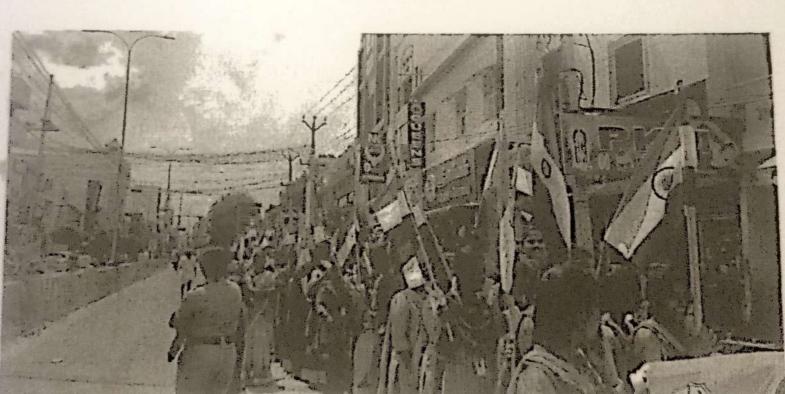

#### Report

Our College National Service Scheme conducted the rally to celebrate "AZADI KA AMRIT MAHOTSOV" in know from Adsath Park to Kamarajar Statue. Hundred NSS students were participated in the rally on 12.08.2022. They were expressed the importance of 75th year of Independence. They were respecting our freedom fighters and they did the pushpanjali.