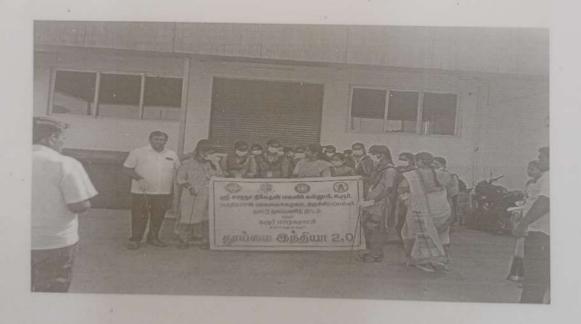

Sri SaradaNiketan College for Women.

Karur-5

Respected Madam,

Sub: Permission for c- Reg.

Our college National Service Scheme organize Clean India 2.0 to our college students on 17.10.2022 & 27.10.2022 at Chinnaanndan kovil and in our college campus. So I request your permission to conduct this program.

# SRI SARADA NIKETAN COLLEGE FOR WOMEN, KARUR-5 CLEAN INDIA 2.0 REPORT

| S.NO | DATE       | PLACE                                                | NO OF<br>STUDENTS | WEIGHT OF<br>PLASTIC<br>WASTAGE |
|------|------------|------------------------------------------------------|-------------------|---------------------------------|
| 1    | 17.10.2022 | CHINNAANNDAN<br>KOVIL                                | 50                | 110 Kg                          |
| 2    | 27.10.2022 | SRI SARADA<br>NIKETAN<br>COLLEGE FOR<br>WOMEN, KARUR | 150               | 75 KG                           |

#### РНОТО

**Appringle** 

திரு.கா.தட்சிணாமூர்த்தி,B.Sc, PGDCA., மாவட்ட வழங்கல் மற்றும் நுகர்வோர் பாதுகாப்பு அலுவலர், கரூர்.