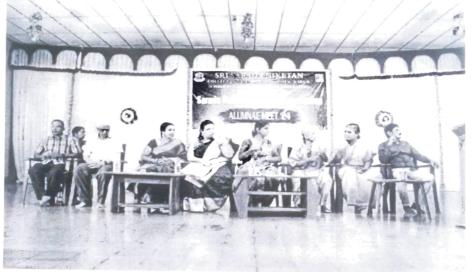

### **ALUMINAE MEET**

### PROGRAMME SCHEDULE

DATE: 11.05.2024

10.00 a.m - 10.15 a.m - Lighting the Lamp & Prayer song

10.15 a.m - 11.15 a.m - Cultural Program

11.15 a.m - 11.30 a.m - Welcome Address - J. Indhumathi

President,

Karur Sarada Nandhini Munnal Maanavigal Sangam,Karur-5