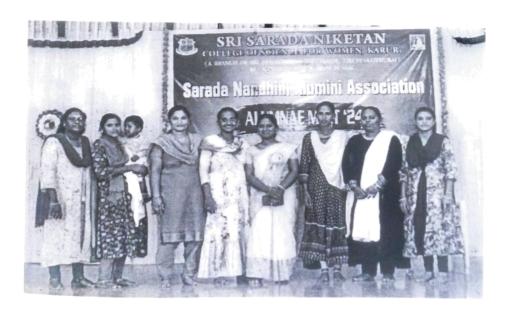

### ALUMNI MEET REPORT

Alumni meetings are conducted by the alumni association every year in order to nect with alumni and celebrate their successes and various achievements. The alumni started with an invocation song seeking the blessings of the Almighty by our college gents. The inaugural session was attended by the Secretary, Yatiswari Neelakanta Priya the Principal, Dr. Nagadeepa, and the HODs of all the departments. The event was eduled for May 11, 2024, and commenced at 10 a.m. The meeting began with the lighting amp and a speech by our secretary, followed by our principal addressing the alumni e final-year students performed a few cultural acts, like dancing and singing, to entertain alumni. The event was stimulating, enjoyable, and simultaneously profitable as all embers shared their views and ideas, and a good number of new ideas, information, and ghts came up. The association is hopeful of successfully structuring and positioning itself fully functional global platform for Sarada alumni. The alumni association sincerely gressed its gratitude to the honorable secretary and principal for their guidance and support making this event a grand success. The meeting ended with a thank-you speech by the anni member and was followed by lunch. They were taken on a campus tour, where they atted the familiar place where they had studied and were shown the various developments Thad taken place since then. The alumni thoroughly enjoyed the event.