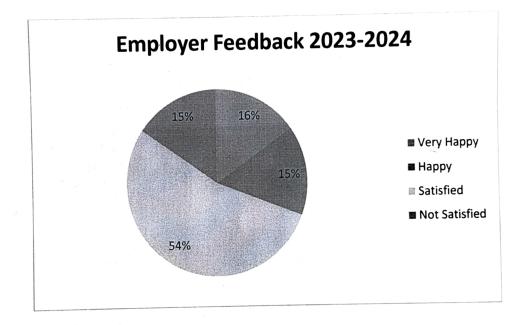

## GENERAL FEEDBACK (%) ANALYSIS

1) Alumnae Feedback

17

- 2) Employer's Feedback
- 3) Student's Feedback (Academic, Cultural, Research, Extension)
- 4) Faculty Feedback

| S No | Response Status                  | Alumni (%) | Employee(%) | Student (%) | Employer(%) |
|------|----------------------------------|------------|-------------|-------------|-------------|
| 1    | Excellent/Very<br>Good/VeryHappy | 22         | 43          | 26          | 16          |
| 2    | Good/Happy                       | 59         | 53          | 58          | 15          |
| 3    | Satisfactory                     | 6          | 4           | 14          | 54          |
| 4    | Unsatisfactory                   | 4          | 0           | 2           | 15          |
| 5    | Fair                             | 9          |             | ,           |             |