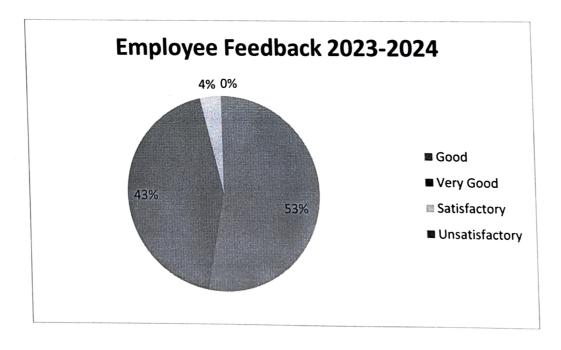

## GENERAL FEEDBACK (%) ANALYSIS

1) Alumnae Feedback

17

- 2) Employer's Feedback
- 3) Student's Feedback (Academic, Cultural, Research, Extension)
- 4) Faculty Feedback

| S No | Response Status                  | Alumni (%) | Employee(%) | Student (%) | Employer(%) |
|------|----------------------------------|------------|-------------|-------------|-------------|
| 1    | Excellent/Very<br>Good/VeryHappy | 22         | 43          | 26          | 16          |
| 2    | Good/Happy                       | 59         | 53          | 58          | 15          |
| 3    | Satisfactory                     | 6          | 4           | 14          | 54          |
| 4    | Unsatisfactory                   | 4          | 0           | 2           | 15          |
| 5    | Fair                             | 9          |             | ,           |             |