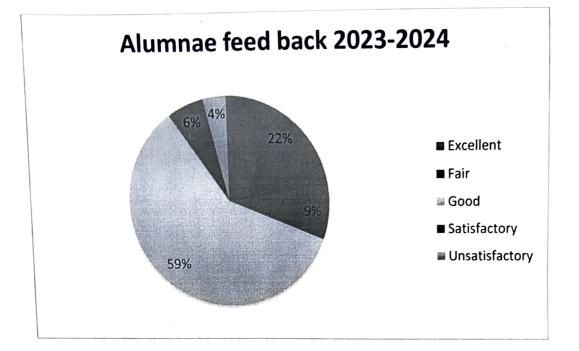

## GENERAL FEEDBACK (%) ANALYSIS

1) Alumnae Feedback

17

- 2) Employer's Feedback
- 3) Student's Feedback (Academic, Cultural, Research, Extension)
- 4) Faculty Feedback

| S No | Response Status                  | Alumni (%) | Employee(%) | Student (%) | Employer(%) |
|------|----------------------------------|------------|-------------|-------------|-------------|
| 1    | Excellent/Very<br>Good/VeryHappy | 22         | 43          | 26          | 16          |
| 2    | Good/Happy                       | 59         | 53          | 58          | 15          |
| 3    | Satisfactory                     | 6          | 4           | 14          | 54          |
| 4    | Unsatisfactory                   | 4          | 0           | 2           | 15          |
| 5    | Fair                             | 9          |             | ,           |             |