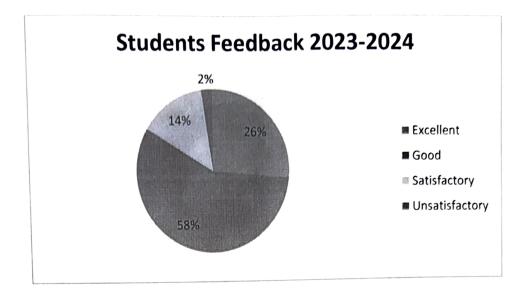

## GENERAL FEEDBACK (%) ANALYSIS

1) Alumnae Feedback

17

- 2) Employer's Feedback
- 3) Student's Feedback (Academic, Cultural, Research, Extension)
- 4) Faculty Feedback

| S No | Response Status                  | Alumni (%) | Employee(%) | Student (%) | Employer(%) |
|------|----------------------------------|------------|-------------|-------------|-------------|
| 1    | Excellent/Very<br>Good/VeryHappy | 22         | 43          | 26          | 16          |
| 2    | Good/Happy                       | 59         | 53          | 58          | 15          |
| 3    | Satisfactory                     | 6          | 4           | 14          | 54          |
| 4    | Unsatisfactory                   | 4          | 0           | 2           | 15          |
| 5    | Fair                             | 9          |             | ,           |             |