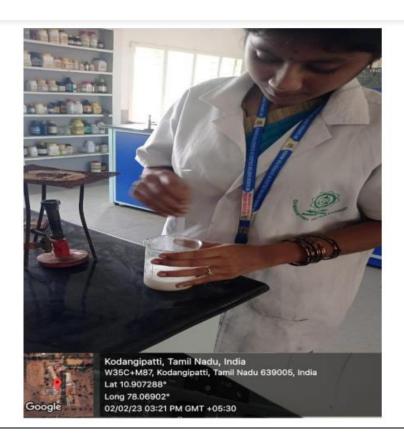

## ADMIN BLOCK AND SEMINAR HALLS



# **CLASSROOMS**

## **COMMERCE BLOCK**





## **SCIENCE BLOCK**





## **MUTHTHAMIZH BLOCK**



ICT BLOCK







## LABORATORIES

## COMPUTER LAB



#### **CHEMISTRY LAB**







#### PHYSICS LAB



## MICROBIOLOGY LAB

#### LANGUAGE LAB



## **SMART CLASS ROOM**



#### **REDINGTON SMART CLASS ROOM**



**NIVEDITA SEMINAR HALL** 

# 👰 GPS Map Camera



Kodangipatti, Tamil Nadu, India W35C+J8V, Kodangipatti, Tamil Nadu 639005, India Lat 10.907401° Long 78.069076° 26/06/23 03:46 PM GMT +05:30



#### **DEPARTMENT LIBRARY**



**LIBRARY** 









#### **BROWSING FACILITY IN LIBRARY**



#### **TYPEWRITING CLASS**