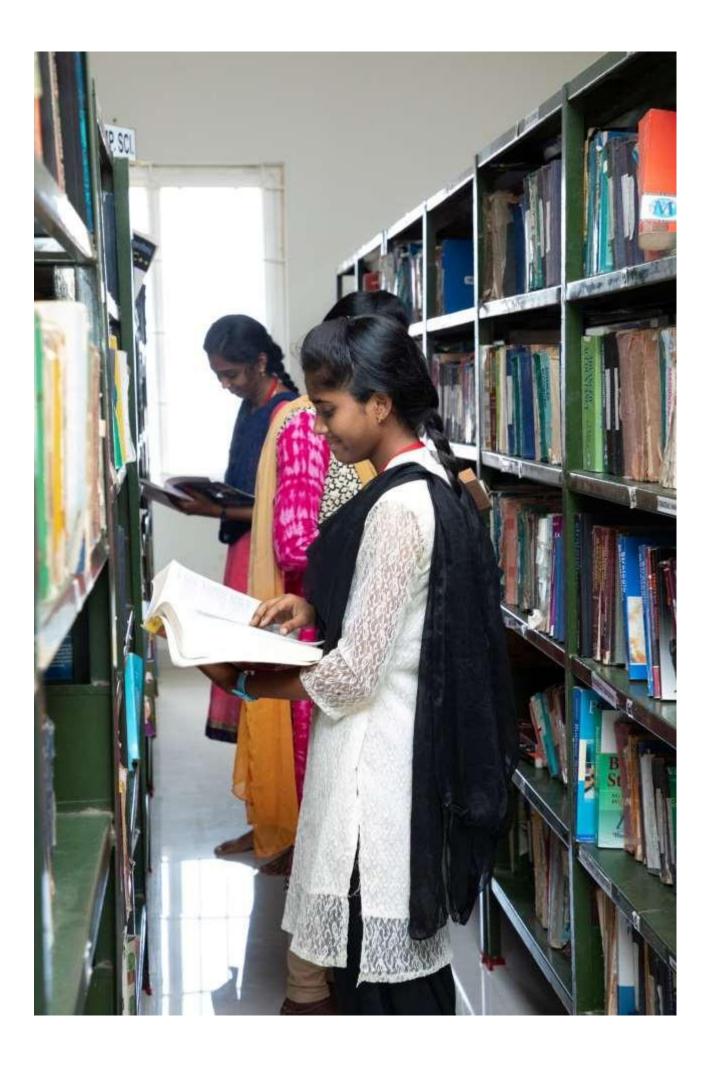

## ADMIN BLOCK AND SEMINAR HALLS



# **CLASSROOMS**

## **COMMERCE BLOCK**





## **SCIENCE BLOCK**





## **MUTHTHAMIZH BLOCK**



ICT BLOCK







## LABORATORIES

## COMPUTER LAB



#### **CHEMISTRY LAB**







#### PHYSICS LAB



## MICROBIOLOGY LAB

#### LANGUAGE LAB



## **SMART CLASS ROOM**



#### **REDINGTON SMART CLASS ROOM**



**NIVEDITA SEMINAR HALL** 

# 👰 GPS Map Camera



Kodangipatti, Tamil Nadu, India W35C+J8V, Kodangipatti, Tamil Nadu 639005, India Lat 10.907401° Long 78.069076° 26/06/23 03:46 PM GMT +05:30



#### **DEPARTMENT LIBRARY**



**LIBRARY** 









#### **BROWSING FACILITY IN LIBRARY**



#### **TYPEWRITING CLASS**