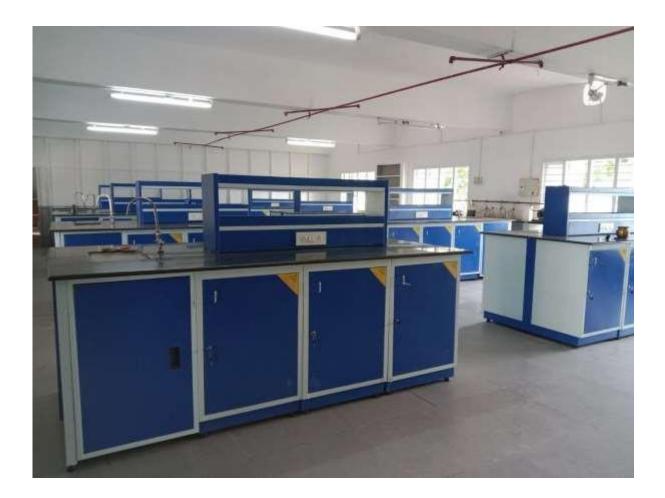

## ADMIN BLOCK AND SEMINAR HALLS



# **CLASSROOMS**

## **COMMERCE BLOCK**





## **SCIENCE BLOCK**





## **MUTHTHAMIZH BLOCK**



ICT BLOCK







## LABORATORIES

## COMPUTER LAB



#### **CHEMISTRY LAB**







#### PHYSICS LAB



## MICROBIOLOGY LAB

#### LANGUAGE LAB



## **SMART CLASS ROOM**



#### **REDINGTON SMART CLASS ROOM**



**NIVEDITA SEMINAR HALL** 

# 👰 GPS Map Camera



Kodangipatti, Tamil Nadu, India W35C+J8V, Kodangipatti, Tamil Nadu 639005, India Lat 10.907401° Long 78.069076° 26/06/23 03:46 PM GMT +05:30



#### **DEPARTMENT LIBRARY**



**LIBRARY** 









#### **BROWSING FACILITY IN LIBRARY**



#### **TYPEWRITING CLASS**