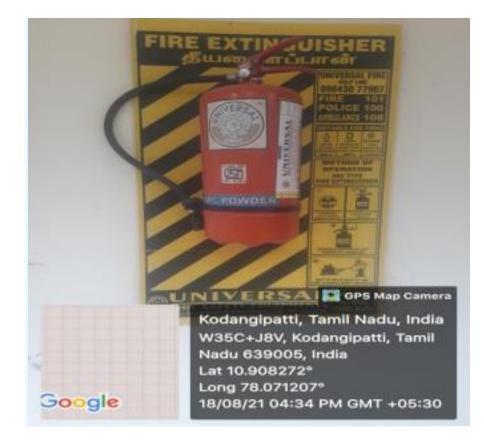

A full-time Warden and supporting staff are hired to maintain safety and security at the girls' hostel. To stop outsiders from entering the college campus, ID cards are given to the employees and students. In order to verify their identity in the case of an emergency visit, the parents and guardians are handed visitor cards. The guards at the entryway maintain visitor entry and exit. Additionally, CCTV cameras are set up in key spots across the campus, offering 24-hour surveillance to keep an eye on activity going. For the purpose of gathering suggestions or complaints students on the campus regarding any abuse or harassment, a complaint box has been set up near the college office. The Institute maintains a number of committees including the Sexual Harassment Committee, Grievance Redressal Committee, and Anti-Ragging Committee that keep an eye on and address safety, security, and social issues. Hostels and other areas of the institute have fire extinguishers installed. There is fencing surrounding the institute.