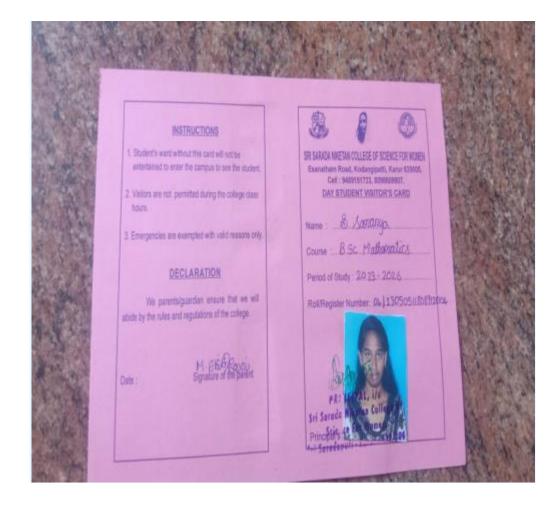

A full-time Warden and supporting staff are hired to maintain safety and security at the girls' hostel. To stop outsiders from entering the college campus, ID cards are given to the employees and students. In order to verify their identity in the case of an emergency visit, the parents and guardians are handed visitor cards. The guards at the entryway maintain visitor entry and exit. Additionally, CCTV cameras are set up in key spots across the campus, offering 24-hour surveillance to keep an eye on activity going. For the purpose of gathering suggestions or complaints students on the campus regarding any abuse or harassment, a complaint box has been set up near the college office. The Institute maintains a number of committees including the Sexual Harassment Committee, Grievance Redressal Committee, and Anti-Ragging Committee that keep an eye on and address safety, security, and social issues. Hostels and other areas of the institute have fire extinguishers installed. There is fencing surrounding the institute.