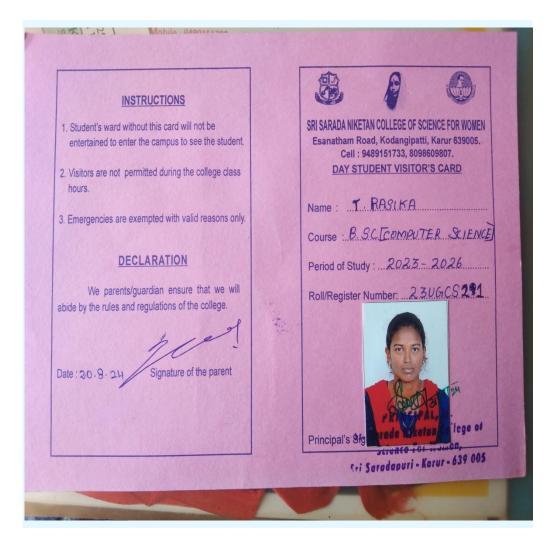

A full-time Warden and supporting staff are hired to maintain safety and security at the girls' hostel. To stop outsiders from entering the college campus, ID cards are given to the employees and students. In order to verify their identity in the case of an emergency visit, the parents and guardians are handed visitor cards. The guards at the entryway maintain visitor entry and exit. Additionally, CCTV cameras are set up in key spots across the campus, offering 24-hour surveillance to keep an eye on activity going. For the purpose of gathering suggestions or complaints students on the campus regarding any abuse or harassment, a complaint box has been set up near the college office. The Institute maintains a number of committees including the Sexual Harassment Committee, Grievance Redressal Committee, and Anti-Ragging Committee that keep an eye on and address safety, security, and social issues. Hostels and other areas of the institute have fire extinguishers installed. There is fencing surrounding the institute.