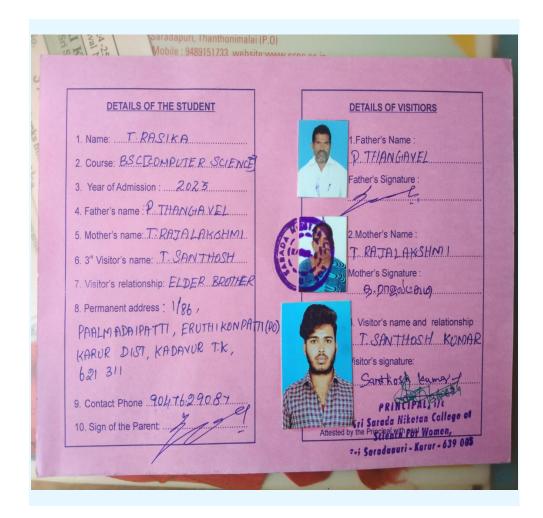

A full-time Warden and supporting staff are hired to maintain safety and security at the girls' hostel. To stop outsiders from entering the college campus, ID cards are given to the employees and students. In order to verify their identity in the case of an emergency visit, the parents and guardians are handed visitor cards. The guards at the entryway maintain visitor entry and exit. Additionally, CCTV cameras are set up in key spots across the campus, offering 24-hour surveillance to keep an eye on activity going. For the purpose of gathering suggestions or complaints students on the campus regarding any abuse or harassment, a complaint box has been set up near the college office. The Institute maintains a number of committees including the Sexual Harassment Committee, Grievance Redressal Committee, and Anti-Ragging Committee that keep an eye on and address safety, security, and social issues. Hostels and other areas of the institute have fire extinguishers installed. There is fencing surrounding the institute.