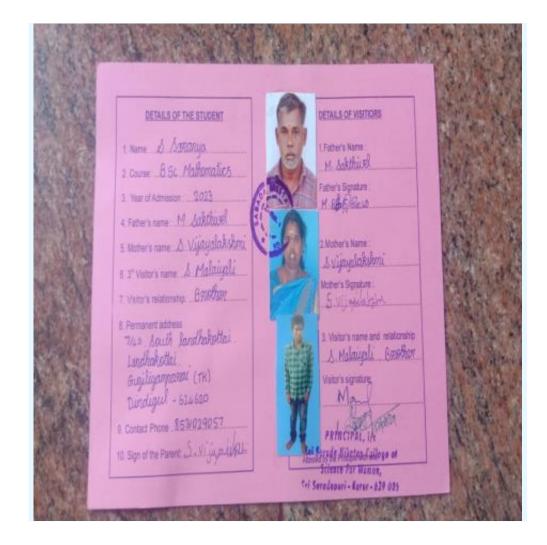

A full-time Warden and supporting staff are hired to maintain safety and security at the girls' hostel. To stop outsiders from entering the college campus, ID cards are given to the employees and students. In order to verify their identity in the case of an emergency visit, the parents and guardians are handed visitor cards. The guards at the entryway maintain visitor entry and exit. Additionally, CCTV cameras are set up in key spots across the campus, offering 24-hour surveillance to keep an eye on activity going. For the purpose of gathering suggestions or complaints students on the campus regarding any abuse or harassment, a complaint box has been set up near the college office. The Institute maintains a number of committees including the Sexual Harassment Committee, Grievance Redressal Committee, and Anti-Ragging Committee that keep an eye on and address safety, security, and social issues. Hostels and other areas of the institute have fire extinguishers installed. There is fencing surrounding the institute.